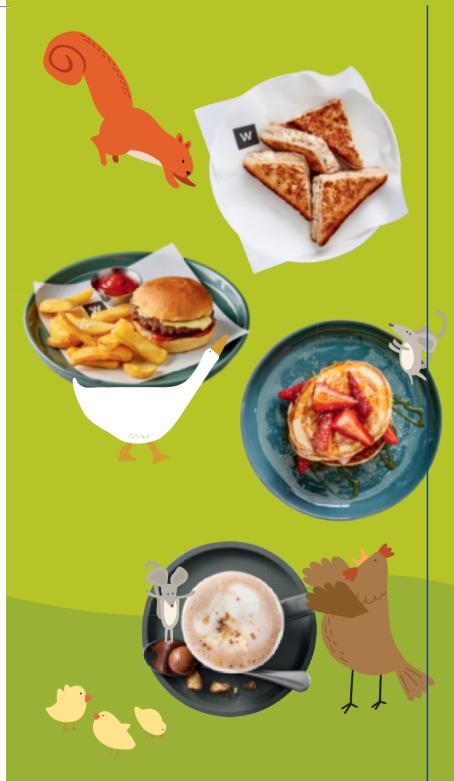

- ▼ EGGS & TOAST 58 scrambled eggs & toast

  \*\*Toast 58\*\*

  \*\*Toast 58\*
- V TOASTED CHEESE 55 mozzarella & white cheddar

**CRISPY CHICKEN STRIPS** 68 with thick cut chips

TOASTED CHICKEN MAYO 65
BEEF BURGER 80

150 g beef patty, white cheddar on a toasted bun with thick cut chips and tomato sauce

▼ FLAPJACKS 60

with fresh seasonal fruit and golden syrup