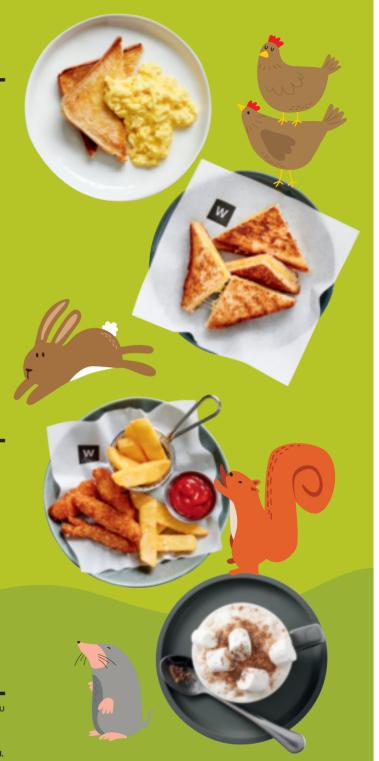

- ▼ EGGS & TOAST 58 scrambled eggs & toast

  \*\*Toast 58\*\*

  \*\*Toast 58\*
- V TOASTED CHEESE 55 mozzarella & white cheddar

**CRISPY CHICKEN STRIPS** 68 with thick cut chips

TOASTED CHICKEN MAYO 65
BEEF BURGER 80

150 g beef patty, white cheddar on a toasted bun with thick cut chips and tomato sauce

▼ FLAPJACKS 60

with fresh seasonal fruit and golden syrup

## **BEVERAGES**

ORANGE JUICE 21

APPLE JUICE 21

BABYCHINO 15
foamy milk and a sprinkling of hot chocolate

BABY HOT CHOCOLATE 19
MILKSHAKE 25

vanilla or chocolate