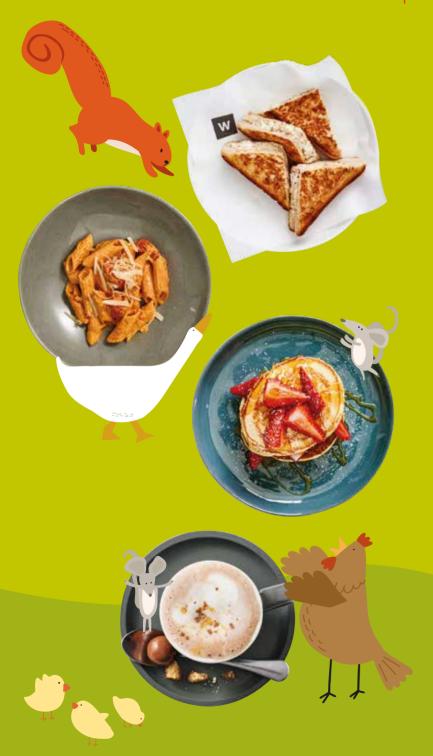

## **MEALS**

- **♥ EGGS & TOAST** 57 scrambled eggs & toast
- **V** TOASTED CHEESE 52 mozzarella & cheddar

**CRISPY CHICKEN STRIPS** 67 with thick cut chips

**TOASTED CHICKEN MAYO** 62

- **POMODORO PASTA** 57 penne, creamy tomato sauce and basil
- **♥ FLAPJACKS** 57 with fresh seasonal fruit and golden syrup