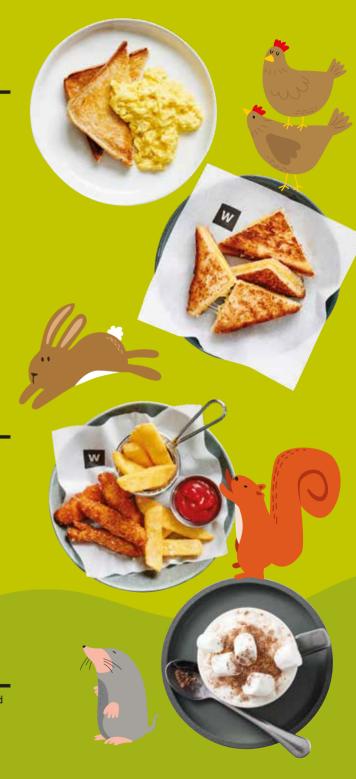

## **MEALS**

- **♥ EGGS & TOAST** 57 scrambled eggs & toast
- **V** TOASTED CHEESE 52 mozzarella & cheddar

**CRISPY CHICKEN STRIPS** 67 with thick cut chips

**TOASTED CHICKEN MAYO** 62

- **POMODORO PASTA** 57 penne, creamy tomato sauce and basil
- **♥ FLAPJACKS** 57 with fresh seasonal fruit and golden syrup